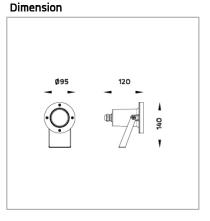

## Project Data

| Project:    |  |
|-------------|--|
| Location:   |  |
| Date:       |  |
| Remarks:    |  |
| Approve by: |  |

Application Type: UNDER WATER SPOTLIGHT

Product Name: ACQUA - Wall / Ground Mount