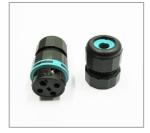

## Accessories

Ordering Code: 0274-0-9-000-01 LED Constant Current Driver 700mA 1-20W. In IP67 GFR Polymer Box

Ordering Code: 9-0902-00

IP68 water tight connection device for through wiring

Ordering Code: 9-0904-00

Gel-Filled IP68 connector for through wiring. For cable diameter 6.5 – 12mm

Ordering Code: 9-0903-00

IP68 watertight connecting device

Ordering Code: 9-0905-00 Gel-Filled IP68 connector. For cable diameter 8 – 10mm