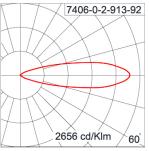

### **Light Distribution**

Ordering Code: 7406-0-2-913-92

Lamp Type: LED Socket: N/A

 Watt:
 12 W(700mA)

 Lumen:
 1250 lm

 Beam:
 25°

 Kelvin:
 4000 K

ACQUA

Last Revised On: O1-Mar-2017