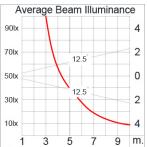

### **Light Distribution**

Ordering Code: 7406-0-2-913-92

Lamp Type: LED Socket: N/A

 Watt:
 12 W(700mA)

 Lumen:
 1250 lm

 Beam:
 25°

 Kelvin:
 4000 K

ACQUA

Last Revised On: O1-Mar-2017